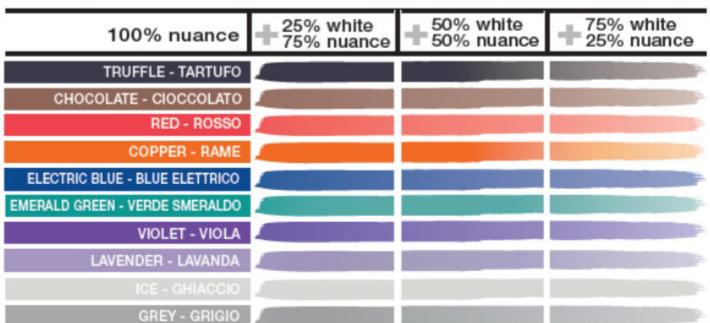

#### HOW TO USE THE WHITE NUANCE AT ITS BEST - COME USARE AL MEGLIO LA NUANCE WHITE

<sup>\*</sup>You can add a percentage of White to the whole range of REV UP colors to obtain different color intensities and shades. The greater the amount of White, the lower the intensity of the hue, to the point of obtaining delicate pastel effects.