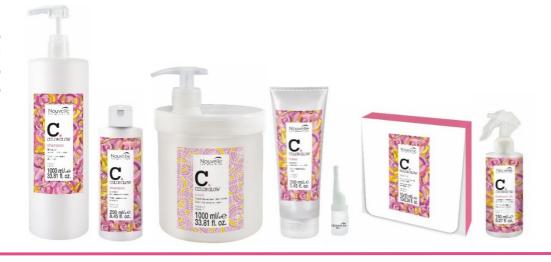

# **SHAMPOO** pH 5,00 - 6,00 Color maintenance shampoo

Color care shampoo. It protects the beauty of cosmetic color, gently cleansing and ensuring longer-lasting color and brilliance of tone.

**Active ingredients**: linseed oil (nourishing and shiny action), aloe (hydrating) and vitamin E (antioxidant and protective action).

#### MASK pH 4,00 – 5,00 Color maintenance mask

Acid pH mask for color maintenance and protection. The restructuring ingredients give energy, volume, softness and sheen.

**Active ingredients**: linseed oil (nourishing and shiny action), aloe (hydrating) and vitamin E (antioxidant and protective action).

Rinse-out immediate effect revitalizing oil. Ideal for dry, sensitised hair and hair debilitated by chemical treatments or styling.

**Active ingredients: v**itamin E (antioxidant and protective action).

**Active ingredients**: linseed oil (nourishing and shiny action), aloe (hydrating) and vitamin E (antioxidant and protective action).

150 ml – NOGLOMON

**Application tips: s**hake well before use. Spray directly onto damp hair, then dry.