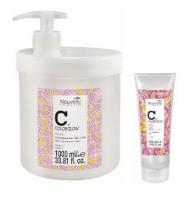

#### MASK pH 4,00 – 5,00 Color maintenance mask

Acid pH mask for color maintenance and protection. The restructuring ingredients give energy, volume, softness and sheen.

**Active ingredients**: linseed oil (nourishing and shiny action), aloe (hydrating) and vitamin E (antioxidant and protective action).

**Application tips:** after Color Glow Shampoo, apply the quantity needed for the amount of hair and leave to set for at least 5 minutes, massaging lengths and ends. Comb. Rinse carefully.

REVI OIL pH 6,50 – 8,00 Revitalizing oil