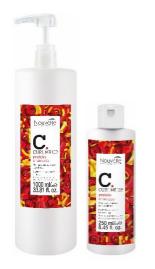

# **HYDRA CURL** pH 3,50 – 4,50 **Hydrating conditioner for curly hair**

Moisturizing conditioner for curly hair: nourishes, hydrates and detangles making hair easier to comb. Curls remain supple and well-defined.

**Active ingredients**: hemisqualane (hydrocarbon that reduces frizz), Macadamia oil (antioxidant and emollient), betaine (hydrating, protective and conditioning) and vitamin E (antioxidant and hydrating).

**Application tips:** after shampooing, apply to towel-dried hair. Massage and detangle the curls with the aid of a comb. Rinse carefully.

250 ml - NOSEHDN