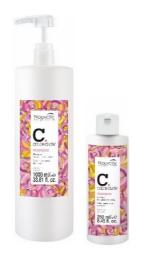

# **SHAMPOO** pH 5,00 - 6,00 Color maintenance shampoo

Color care shampoo. It protects the beauty of cosmetic color, gently cleansing and ensuring longer-lasting color and brilliance of tone.

**Active ingredients**: linseed oil (nourishing and shiny action), aloe (hydrating) and vitamin E (antioxidant and protective action).

**Application tips**: distribute evenly on wet hair and massage gently for 1/2 minutes. Rinse carefully.

1000 ml – NOGLOMA1N 250 ml – NOGLOMAN