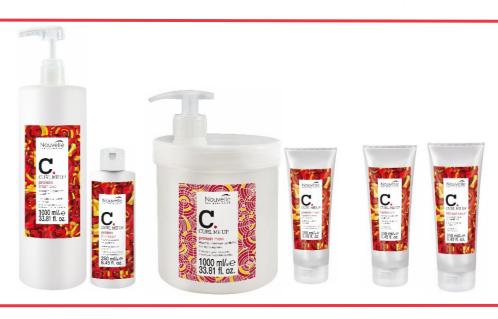

## **PROTEIN SHAMPOO** pH 4,50 – 5,50 Hydrating shampoo for curly hair

Specific shampoo for curly and frizzy hair, rich in hydrolyzed plant proteins. With its anti-frizz action and highly moisturizing, nourishing and detangling properties, it defines curls without weighing down.

**Active ingredients:** hemisqualane (hydrocarbon that reduces frizz), mix of hydrolyzed cereal proteins (offering film-forming properties that improves brightness) and panthenol (it gives hydration and vitality).

**Application tips**: distribute evenly on wet hair and massage gently for 1/2 minutes. Rinse carefully. Also ideal for frequent use.

### **PROTEIN MASK** | pH 3,50 – 4,50 **Hydrating mask for curly hair**

Highly moisturising mask for curly and particularly frizzy hair. Thanks to its special blend of hydrolyzed plant proteins, it moisturizes, nourishes and improves the definition of curls, providing body and eliminating frizz.

**Active ingredients**: hemisqualane (hydrocarbon that reduces frizz), mix of hydrolyzed cereal proteins (offering film-forming properties that improves brightness), Macadamia oil (antioxidant and emollient), betaine (hydrating, protective and conditioning) and vitamin E (antioxidant and hydrating).

**Application tips:** 1 or 2 times a week, after shampooing, apply to wet hair, massage gently and comb. Leave to set for 3/5 minutes. Rinse carefully and dry.

1000 ml - MANOCU1N 250 ml - MANOCUN

250 ml - NOCUHY